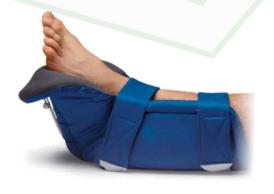

#### Pressure Relief Heel Boots

Our POSI-RELAX Heelraiser completely offloads the heel, redistributing pressure along the calf. Breathable fabric helps control heat and moisture levels. Adjustable straps allow for secure but comfortable fit.

Only £68.00 per pair (excl.VAT) (RRP £84.00)