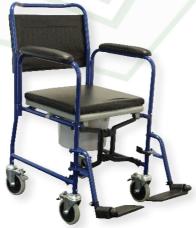

#### Wheeled Commodes

A transfer commode chair. It has a 20 stone capacity and comes with drop-down armrests, swing away detachable footrests, arm pads, 4 braked castors and pushing handle for easy mobility.

Only £71.00 (excl.VAT) (RRP £94.00)