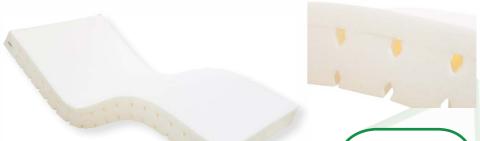

#### 2" Foam Underlay Only

A foam mattress underlay for use underneath an air mattress system in the event of power failure or the use of CPR. The Alerta underlay provides effective comfort, care and pressure redistribution for patients in hospital, nursing and care home environments.

> Only £58.00 (excl.VAT) (RRP £59.99)