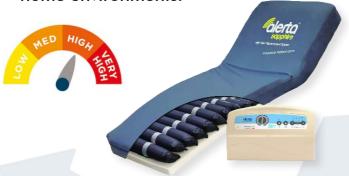

#### Alerta Airflow Cushion

A re-chargeable battery powered alternating pressure relieving cushion system for effective prevention and treatment of patients at *high risk* of developing pressure ulcers in hospital, nursing and care home environments.

Only £267.00 (excl.VAT) (RRP £499.00)