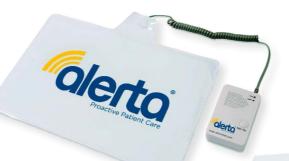

#### Chair Mat Alarm (Complete)

An Alertamat system for chair use. With a simple 'plugand-play' system the care giver can quickly set up the Alertamat and have it operating with ease.

N.B. Compatible with your existing systems.

Only £81.97 (excl.VAT) (RRP £109.00)