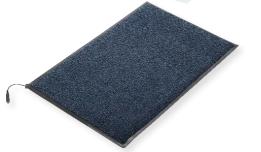

#### **Deluxe Floor Mat Alarm (Complete)**

A robust, long-life luxury carpet mat for use on the floor, it is the world's first and only genuine carpeted fall prevention mat. **Available in four colours** to blend with an existing room theme, the Deluxe floor mat provides a distinguished look for the care environment and is an ideal solution for situations where a dementia resident would otherwise avoid the mat.

- Blue
- Grey
- Red
- Rust

Only £129.97 (excl.VAT) (RRP £182.00)