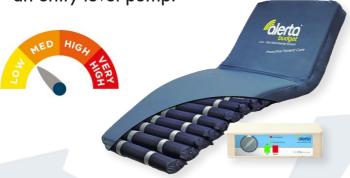

#### All-In-One High Risk

A replacement alternating pressure relieving mattress system with 5" air cells and a self-inflating 2" sealed foam base forming an in-use height of 7" for effective prevention and treatment of patients at high risk of developing a pressure ulcer in hospital, nursing and care home environments.

Only £396.00 (excl.VAT) (RRP £678.00)