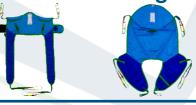

0ml jar.



- 15 litre/minute flow rate
- Adjustable vacuum
- Only weighs 3.5kg
- Carry Handle
- Accessories & spares available

Only £139.00 (excl.VAT) (RRP £169.00)

#### **Nebulisers**

The Happy Neb Hi-flow Nebuliser includes: Adult face mask, Tubing, Nebulisation Chamber, Integrated Carry Handle, Mains power lead and weighs 2.3kg with power cord and accessory storage. The flow rate is 15 litre/minute and the nebulisation rate is 60ml/minute.



Only £42.00 (excl.VAT) (RRP £69.95)

#### **Bed Pads**

- 3.2ltr Heavy Duty
- 86cm x 90cm



Only £8.99 (excl.VAT) (RRP £12.80)

#### **Chair Pads**

- 23" x 19"
- Brown/Dark Green/ Lilac/Petrol Blue



Only £4.95 (excl.VAT) (RRP £5.49)





#### Clearline are leading suppliers of:

Contact us for best prices









### > Replacement Slings





## > Beds Standard







#### > Bathroom Equipment & Scales





#### **Equipment Rental:**

Ideal for respite or palliative care.

- Wheelchairs
- Shower Chairs
- Hoists & Stand-Aids
- Beds & Air Mattresses
  - Weighing Scales
  - Bariatric Equipment
    - Specialist Chairs

Our Mission: Clearline are committed to supply Specialist Healthcare Equipment for the less-abled, in view of improving quality of life at fair and realistic prices with the shortest possible lead times.

**Our Vision:** We intend to enhance our customers, employees, suppliers and the environment through our integrity and culture of care and empathy.

#### **Our Values:**

- Complete Customer Satisfaction.
- We listen, try to understand and foster suggestions for improvement.
- We are respectful and courteous to