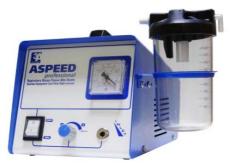

#### **Suction Machines**

A speed professional with 500ml jar.

- 15 litre/minute flow rate
- Adjustable vacuum
- Only weighs 3.5kg
- Carry Handle
- Accessories & spares available

Only £139.00 (excl.VAT) (RRP £169.00)