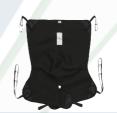

l jar.



- 15 litre/minute flow rate
- Adjustable vacuum
- Only weighs 3.5kg
- Carry Handle
- Accessories & spares available

Only £139.00 (excl.VAT) (RRP £169.00)

#### **Nebulisers**

The Happy Neb Hi-flow Nebuliser includes: Adult face mask, Tubing, Nebulisation Chamber, Integrated Carry Handle, Mains power lead and weighs 2.3kg with power cord and accessory storage. The flow rate is 15 litre/minute and the nebulisation rate is 60ml/minute.



Only £42.00 (excl.VAT) (RRP £69.95)

#### **Bed Pads**

- 3.2ltr Heavy Duty
- 86cm x 90cm



Only £8.99 (excl.VAT) (RRP £12.80)

#### **Chair Pads**

- 23" x 19"
- Brown/Dark Green/ Lilac/Petrol Blue



Only £4.95 (excl.VAT) (RRP £5.49)





#### Clearline are leading suppliers of:

Contact us for best prices









### > Replacement Slings





## > Beds Standard







#### > Bathroom Equipment & Scales





#### **Equipment Rental:**

Ideal for respite or palliative care.

- Wheelchairs
- Shower Chairs
- Hoists & Stand-Aids
- Beds & Air Mattresses
  - Weighing Scales
  - Bariatric Equipment
    - Specialist Chairs

Our Mission: Clearline are committed to supply Specialist Healthcare Equipment for the less-abled, in view of improving quality of life at fair and realistic prices with the shortest possible lead times.

**Our Vision:** We intend to enhance our customers, employees, suppliers and the environment through our integrity and culture of care and empathy.

#### **Our Values:**

- Complete Customer Satisfaction.
- We listen, try to understand and foster suggestions for improvement.
- We are respectful and courteous to ev