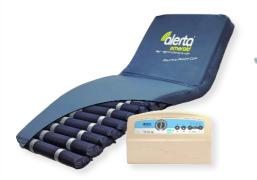

#### All-In-One Very High Risk

A replacement alternating pressure relieving mattress system with triple cell-on-cell air cells, a static base section and an in-use height of 8" for effective prevention and treatment of patients at very high risk of developing a pressure ulcer in hospital, nursing and care home environments.

Only £549.00 (excl.VAT) (RRP £945.00)