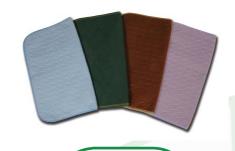

#### **Chair Pads**

- 23" x 19"
- Brown/Dark Green/ Lilac/Petrol Blue

Only £4.95 (excl.VAT) (RRP £5.49)