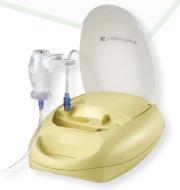

#### **Nebulisers**

The Happy Neb Hi-flow Nebuliser includes: Adult face mask, Tubing, Nebulisation Chamber, Integrated Carry Handle, Mains power lead and weighs 2.3kg with power cord and accessory storage. The flow rate is 15 litre/minute and the nebulisation rate is 60ml/minute.