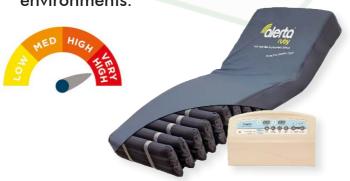

#### Alerta Airflow Overlay (Medium Risk)

A budget overlay alternating pressure relieving mattress system with 5" air cells for effective prevention and treatment of patients at low to medium risk of developing pressure ulcers. This has been designed to give care providers the essentials for pressure care and the pump is an entry level pump.

Only £209.00 (excl.VAT) (RRP £297.00)

#### Alerta Airflow Overlay (High Risk)

An overlay alternating pressure relieving mattress system with 5" air cells for effective prevention and treatment of patients at medium to high risk of developing pressure ulcers in hospitals, nursing and care home environments.

Only £267.00 (excl.VAT) (RRP £427.00)