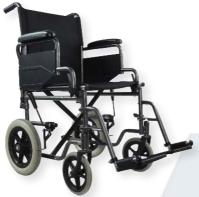

#### Wheelchairs (Crash Tested)

A car transit wheelchair. Comes with drop down armrests, swing away detachable footrests, arm pads and rear brakes, with 30cm rear wheels and 20cm front wheels, all with puncture proof tyres. Seat is 40cm deep x 43cm wide.

Only £108.00 (excl.VAT) (RRP £149.00)