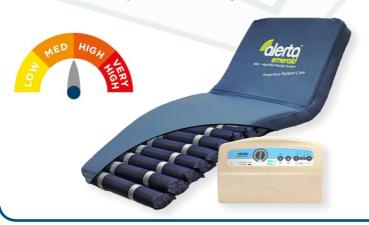

#### All-In-One Very High Risk

A replacement alternating pressure relieving mattress system with triple cell-on-cell air cells, a static base section and an in-use height of 8" for effective prevention and treatment of patients at very high risk of developing a pressure ulcer in hospital, nursing and care home environments.

Only £549.00 (excl.VAT) (RRP £945.00)