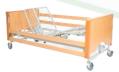

inute flow rate
- Adjustable vacuum
- Only weighs 3.5kg
- Carry Handle
- Accessories & spares available

Only £139.00 (excl.VAT) (RRP £169.00)

#### **Nebulisers**

The Happy Neb Hi-flow Nebuliser includes: Adult face mask, Tubing, Nebulisation Chamber, Integrated Carry Handle, Mains power lead and weighs 2.3kg with power cord and accessory storage. The flow rate is 15 litre/minute and the nebulisation rate is 60ml/minute.



Only £42.00 (excl.VAT) (RRP £69.95)

#### **Bed Pads**

- 3.2ltr Heavy Duty
- 86cm x 90cm



Only £8.99 (excl.VAT) (RRP £12.80)

#### **Chair Pads**

- 23" x 19"
- Brown/Dark Green/ Lilac/Petrol Blue



Only £4.95 (excl.VAT) (RRP £5.49)





#### Clearline are leading suppliers of:

Contact us for best prices









### > Replacement Slings





## > Beds Standard







#### > Bathroom Equipment & Scales





#### **Equipment Rental:**

Ideal for respite or palliative care.

- Wheelchairs
- Shower Chairs
- Hoists & Stand-Aids
- Beds & Air Mattresses
  - Weighing Scales
  - Bariatric Equipment
    - Specialist Chairs

Our Mission: Clearline are committed to supply Specialist Healthcare Equipment for the less-abled, in view of improving quality of life at fair and realistic prices with the shortest possible lead times.

**Our Vision:** We intend to enhance our customers, employees, suppliers and the environment through our integrity and culture of care and empathy.

#### **Our Values:**

- Complete Customer Satisfaction.
- We listen, try to understand and foster suggestions for improvement.
- We are respectful and courteous to every person we meet or