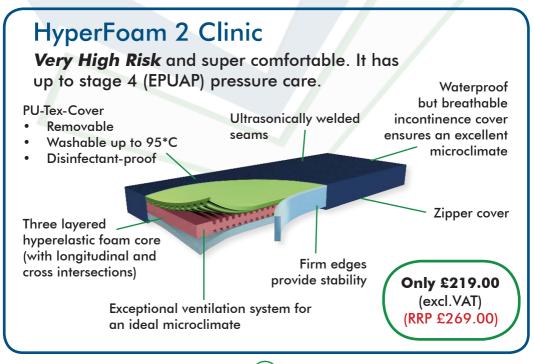

Very High Risk and Super Comfortable.

Up to stage 4 (EPUAP) Pressure Relief. Anatomic bodyshape

PU-Tex-Cover Removable

> Washable up to 95\*C Disinfectable by wiping

> > **Breathable**

seated position

ensures a good posture in a

Non Slip Base

Cooling effect for super comfort.

> Hyperelastic two-layered comfort core:

Visco foam-top plate

Only £54.00 (excl.VAT) (RRP £89.00)