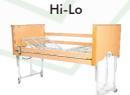

ute flow rate
- Adjustable vacuum
- Only weighs 3.5kg
- Carry Handle
- Accessories & spares available

Only £139.00 (excl.VAT) (RRP £169.00)

#### **Nebulisers**

The Happy Neb Hi-flow Nebuliser includes: Adult face mask, Tubing, Nebulisation Chamber, Integrated Carry Handle, Mains power lead and weighs 2.3kg with power cord and accessory storage. The flow rate is 15 litre/minute and the nebulisation rate is 60ml/minute.



Only £42.00 (excl.VAT) (RRP £69.95)

#### **Bed Pads**

- 3.2ltr Heavy Duty
- 86cm x 90cm



Only £8.99 (excl.VAT) (RRP £12.80)

#### **Chair Pads**

- 23" x 19"
- Brown/Dark Green/ Lilac/Petrol Blue



Only £4.95 (excl.VAT) (RRP £5.49)





#### Clearline are leading suppliers of:

Contact us for best prices









### > Replacement Slings





## > Beds Standard







#### > Bathroom Equipment & Scales





#### **Equipment Rental:**

Ideal for respite or palliative care.

- Wheelchairs
- Shower Chairs
- Hoists & Stand-Aids
- Beds & Air Mattresses
  - Weighing Scales
  - Bariatric Equipment
    - Specialist Chairs

Our Mission: Clearline are committed to supply Specialist Healthcare Equipment for the less-abled, in view of improving quality of life at fair and realistic prices with the shortest possible lead times.

**Our Vision:** We intend to enhance our customers, employees, suppliers and the environment through our integrity and culture of care and empathy.

#### **Our Values:**

- Complete Customer Satisfaction.
- We listen, try to understand and foster suggestions for improvement.
- We are respectful and courteous to every person we meet or de