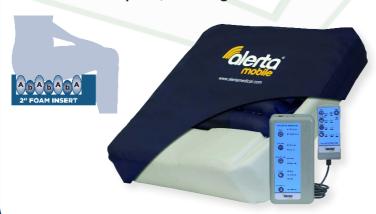

#### Alerta Airflow Cushion

A re-chargeable battery powered alternating pressure relieving cushion system for effective prevention and treatment of patients at *high risk* of developing pressure ulcers in hospital, nursing and care home environments.

Only £267.00 (excl.VAT) (RRP £499.00)