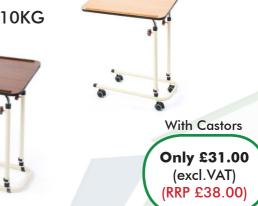

#### **Tables**

At last, a robust overbed/chairside table range!

- Available in beech or walnut finishes
- With or without castors
- Height & tilt adjustable
- Won't topple even with 10KG

Without Castors

Only £27.00 (excl.VAT) (RRP £33.00)